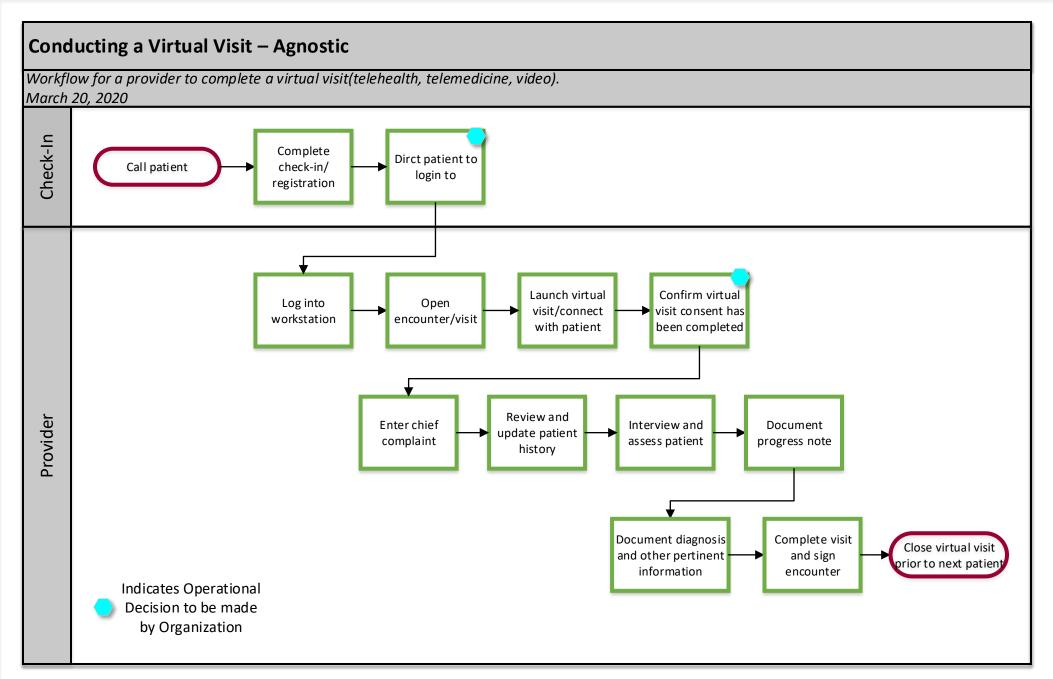

This project is supported by the Health Resources and Services Administration (HRSA) of the U.S. Department of Health and Human Services (HHS) under the grant number H2QCS30280 "Health Center Controlled Networks", through the use of funds from the total annual award of \$2,730,000.00. The contents are those of the author(s) and do not necessarily represent the official views of, nor an endorsement, by HRSA, HHS or the U.S. Government.



Indicates the start and end points of a process



A specific process step, task or activity that is performed



A point in the process where a yes/no question is required



Indicates a reference or connection to another workflow





Indicates a Reference Point that is not part of a Decision Point