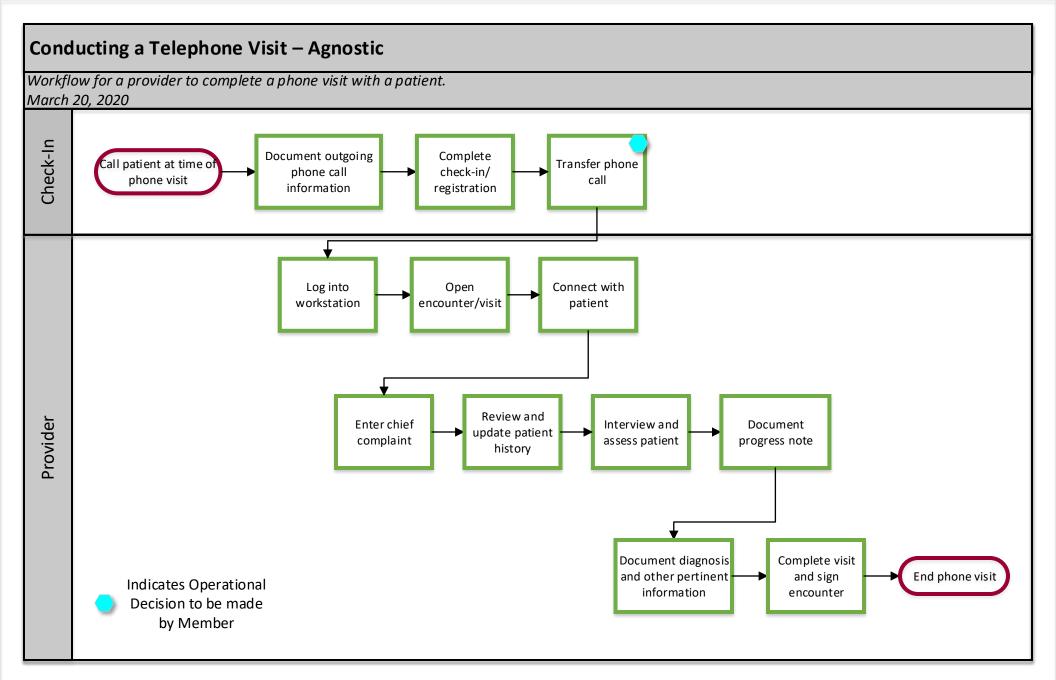

This project is supported by the Health Resources and Services Administration (HRSA) of the U.S. Department of Health and Human Services (HHS) under the grant number H2QCS30280 "Health Center Controlled Networks", through the use of funds from the total annual award of \$2,730,000.00. The contents are those of the author(s) and do not necessarily represent the official views of, nor an endorsement, by HRSA, HHS or the U.S. Government.



Indicates the start and end points of a process

Process Step

A specific process step, task or activity that is performed



A point in the process where a yes/no question is required



Indicates a reference or connection to another workflow





Indicates a Reference Point that is not part of a Decision Point